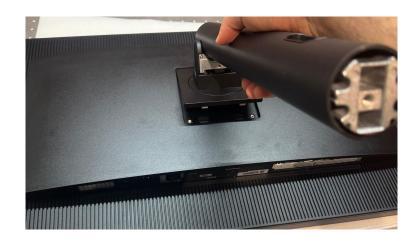

## Connecting the monitor

When installing the arm, insert the upper portion first, then press on use the latch button for smooth assembly.