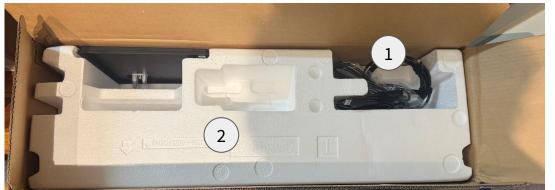

#### Open the box from the top

- 1. Cables
- 2. Protective foam

To access monitor, remove cables and protective foam.