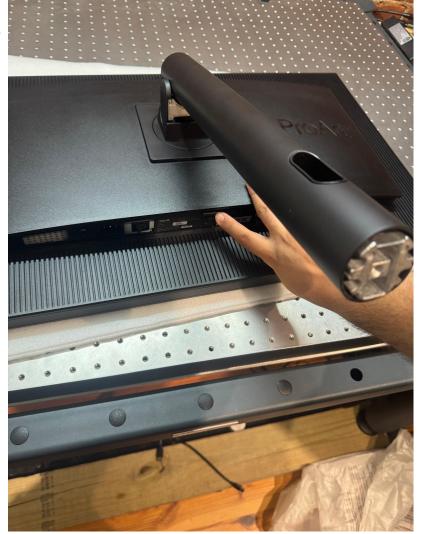

## Connecting the monitor

When installing the arm, insert the upper portion first, then press on use the latch button for smooth assembly.