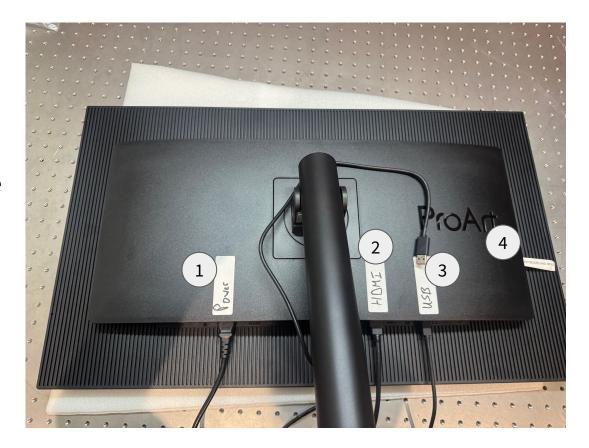

## Cable Connectivity

#### 4 Cables to connect:

- 1. Power
- 2. HDMI
- 3. USB
- Keyboard and Mouse Dongle