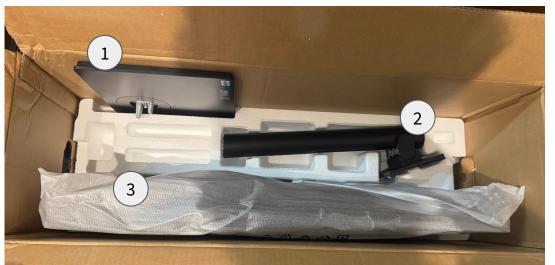

#### 3 mechanical components

- Monitor base
- 2. Monitor stand
- 3. 32 inch Monitor