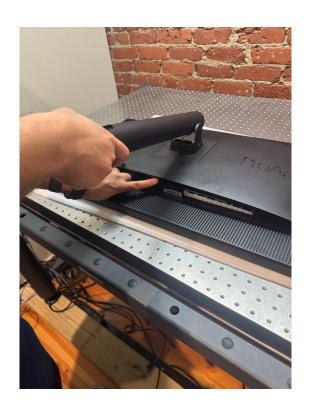

## Connecting the monitor

When installing the arm, insert the upper portion first, then press on use the latch button for smooth assembly.

### Disassembly and packing

- Remove all the cables.
- Disconnect the arm by pressing on the latch button to release the monitor stand.

Place components as shown in the unpacking instructions

Email us at help@ramonaoptics.com